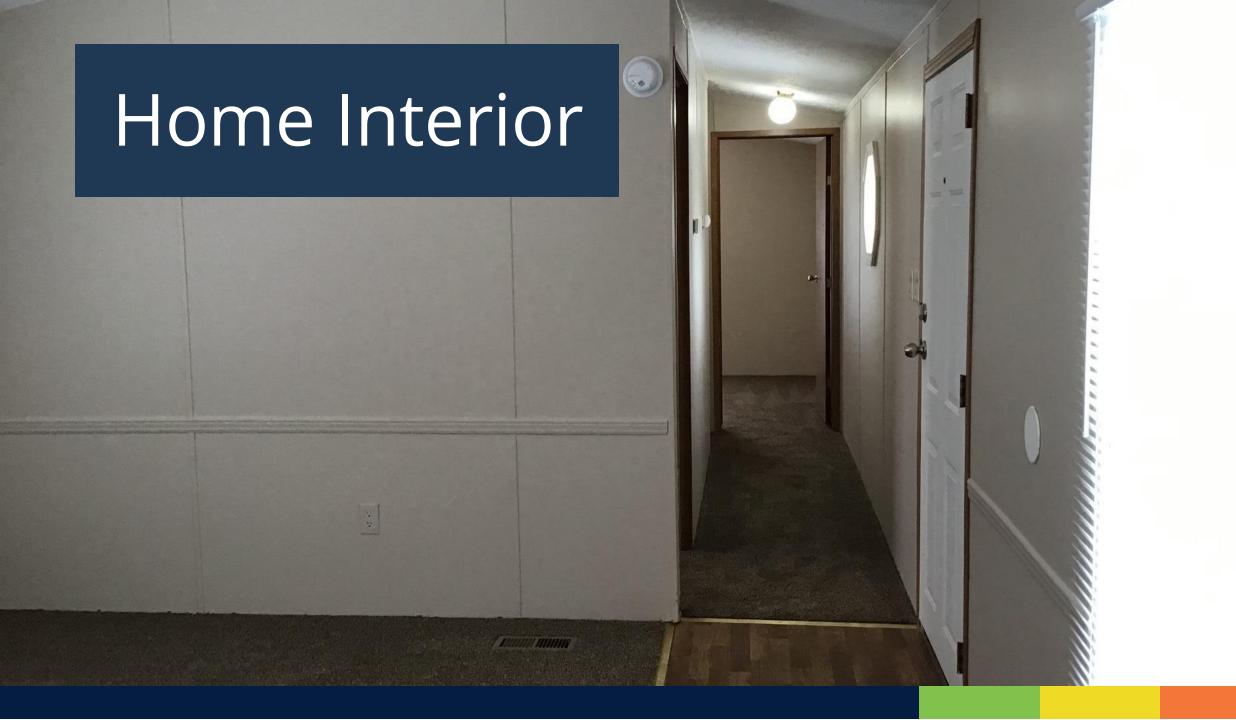

## Home Interior

- □ Clean interior (including drawers and cabinets)
- Fresh and clean scent
- □ Fresh vacuum lines in carpet
- □ Comfortable HVAC
- □ Lights on
- □ Blinds partially open