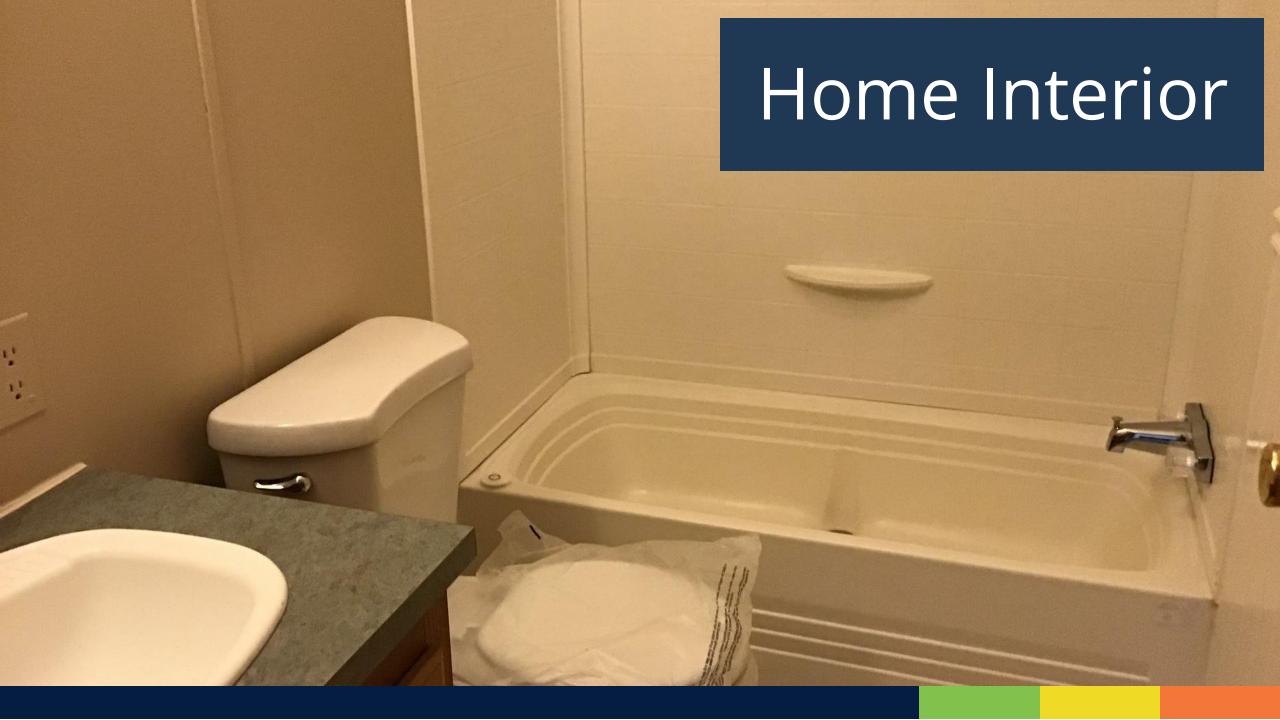

## Home Interior

- □ Clean interior (including drawers and cabinets)
- Fresh and clean scent
- □ Fresh vacuum lines in carpet
- □ Comfortable HVAC
- □ Lights on
- □ Blinds partially open