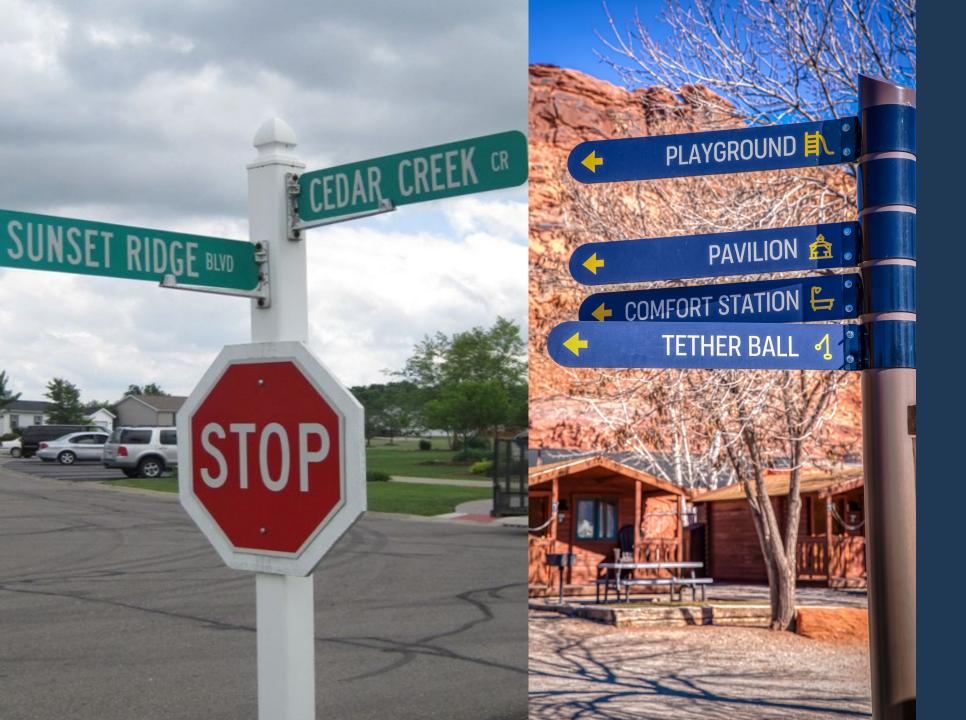

# Road Signs

**Banners & Bandit flags** 

Flags

Roads, Driveways, & Sidewalks

Mailboxes

# **Playgrounds**